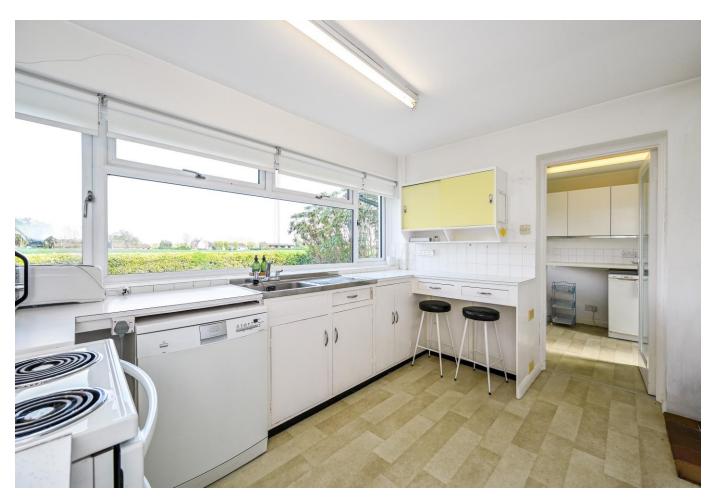

Accommodation comprises: Entrance Hall, Cloakroom, Kitchen overlooking farmland, Utility, Breakfast Room, Sitting Room/Dining Room opening out to the Garden. First Floor: Bedroom One, with En-Suite and dressing area, Bedroom Two and Bedroom Three, A family Bathroom. Externally there is a delightful enclosed front Garden with stunning views of the fields, side access to the private rear garden, patio area with lawn and mature shrubs. A garage and parking for several cars near the Garden.

#### Ground Floor:

- Entrance Hall
- Kitchen
- Breakfast Room
- Utility
- Sitting/Dining Room
- Cloakroom