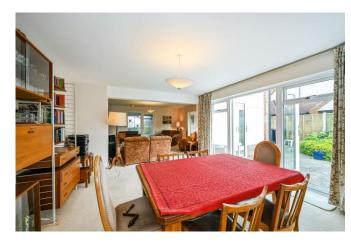

Accommodation comprises: Entrance Hall, Cloakroom, Kitchen overlooking farmland, Utility, Breakfast Room, Sitting Room/Dining Room opening out to the Garden. First Floor: Bedroom One, with En-Suite and dressing area, Bedroom Two and Bedroom Three, A family Bathroom. Externally there is a delightful enclosed front Garden with stunning views of the fields, side access to the private rear garden, patio area with lawn and mature shrubs. A garage and parking for several cars near the Garden.

#### Ground Floor:

- Entrance Hall
- Kitchen
- Breakfast Room
- Utility
- Sitting/Dining Room
- Cloakroom