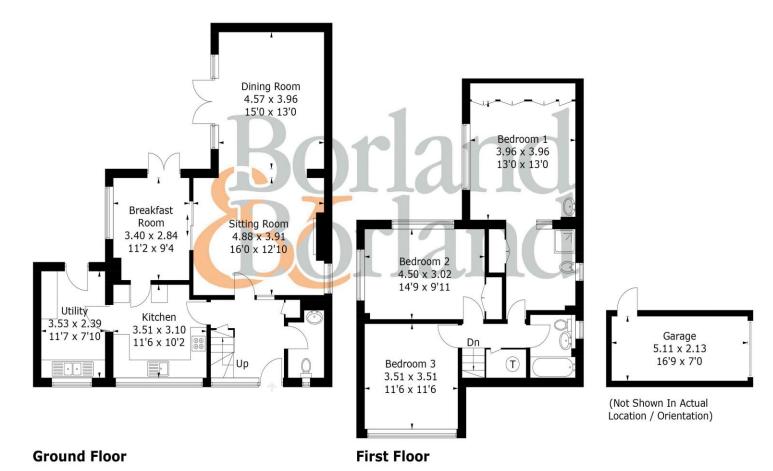

Accommodation comprises: Entrance Hall, Cloakroom, Kitchen overlooking farmland, Utility, Breakfast Room, Sitting Room/Dining Room opening out to the Garden. First Floor: Bedroom One, with En-Suite and dressing area, Bedroom Two and Bedroom Three, A family Bathroom. Externally there is a delightful enclosed front Garden with stunning views of the fields, side access to the private rear garden, patio area with lawn and mature shrubs. A garage and parking for several cars near the Garden.

### 10 Miles Cottages, Taylors Lane, PO18 8QG

Approximate Gross Internal Area = 146.2 sq m / 1574 sq ft
Garage = 11 sq m / 118 sq ft
Total = 157.2 sq m / 1692 sq ft

**Directions** SAT NAV: PO18 8QG

#### PRODUCED FOR BORLAND & BORLAND ESTATE AGENTS

Whilst every attempt has been made to ensure the accuracy of the floorplan, measurements of doors, windows and rooms are approximate.

These plans are for representation purposes only as defined by RICS Code of Measuring Practice and used as such by any prospective purchaser. (ID962318)